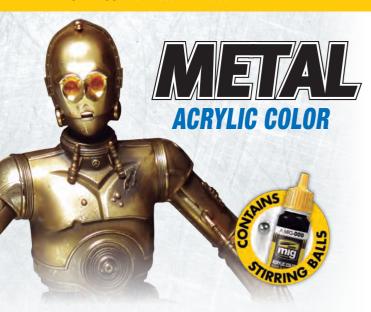

High quality metallic paint for Brush and Airbrush. 17mL jar

A new range of metallic acrylic paints with the same formulation and characteristics of the AMMO acrylic colors. Easy to apply with an incredibly realistic metallic appearance. These colors are non toxic and can be mixed with other AMMO acrylic color. These colors are formulated for maximum brush & airbrush performance. 17ml jar. Water soluble, odorless, and non-toxic. Shake thoroughly before each use. We recommend A.MIG-2000 Acrylic Thinner for thinning. Dries completely in 24 hours.