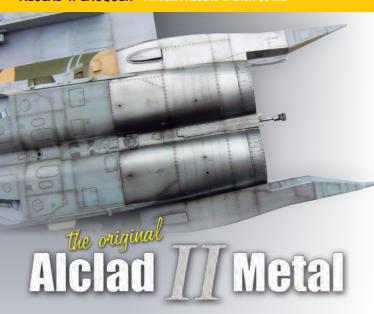

Paint manufactured by Alclad II according its original formulation and now distributed by AMMO of Mig Jimenez as well.

A.MIG-8200

LACQUER THINNER AND CLEANER ALC307

30 mL lacquer and semilacquer paints

High quality lacquer thinner. It is perfect to clean any kind of lacquer or semi lacquer paint for example Tamiya, Gunze, Alclad.... Avoid prolonged breathing of vapors and ensure adequate ventilation.